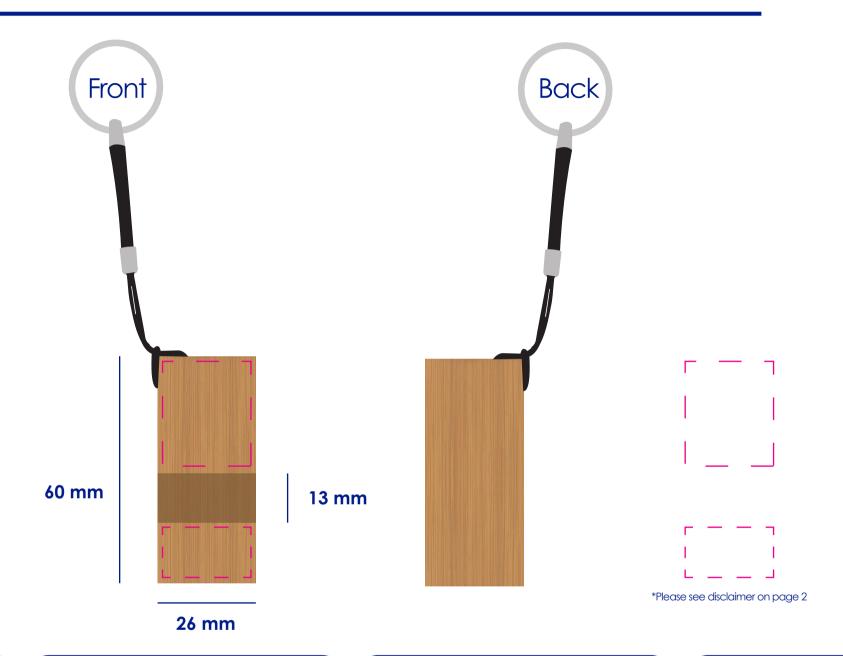

### **Product Colour**

Bamboo

Bamboo Phone Stand Keyring 6\*2.6\*1.5 cm Branding Method: Laser Engrave

## **Logo Size**

## Your Logo Here

Please note we can have up to 2mm movement when engraving - like the below: